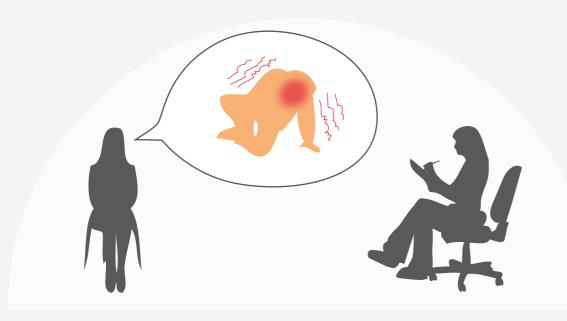

THAT AN AUTOPSY CAN BE PERFORMED

# WITH WORDS.

IN MANY PLACES IN THE WORLD VERBAL **AUTOPSIES** CAN FILL A CRITICAL GAP WHEN MEDICAL PERSONNEL ARE NOT PRESENT AND DEATHS ARE NOT OFFICIALLY REGISTERED.

THAT **SOME QUESTIONS** 