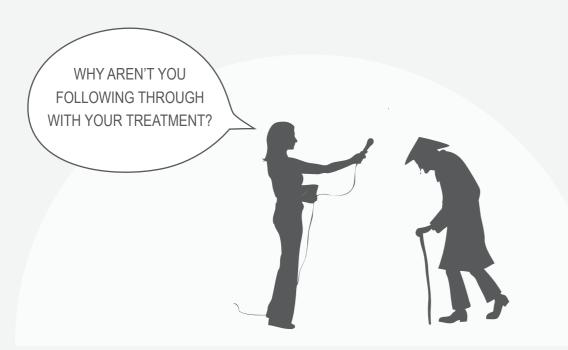

THAT SENSITIVITY AND SPECIFICITY INVOLVE TRADEOFFS.

EPIDEMIOLOGISTS MUST BALANCE

THE PROS AND CONS OF STATISTICAL MEASURES WHEN INVESTIGATING DISEASE OUTBREAKS.

THAT SOMETIMES,